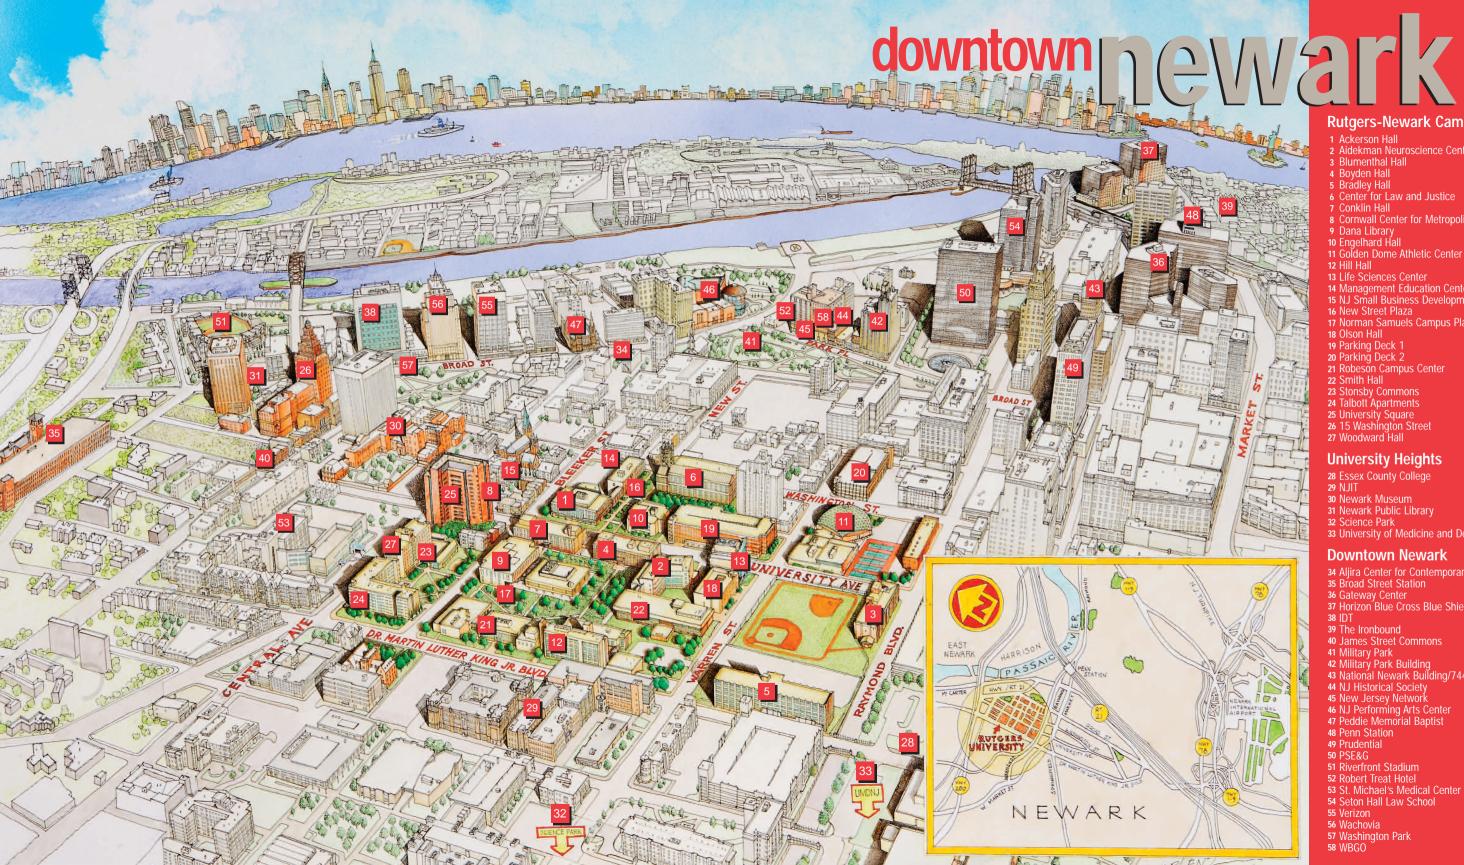

## **Rutgers-Newark Campus**

- Ackerson Hall
   Aidekman Neuroscience Center
   Biumenthal Hall
   Boyden Hall
   Bradley Hall
   Center for Law and Justice

- 7 Conklin Hall
- 8 Cornwall Center for Metropolitan Studies

- 9 Dana Library
  10 Engelhard Hall
  11 Golden Dome Athletic Center
- 12 Hill Hall

- 12 Life Sciences Center
  14 Management Education Center
  15 NJ Small Business Development Center
  16 New Street Plaza
- 17 Norman Samuels Campus Plaza
- 18 Olson Hall
- 19 Parking Deck 1
- 20 Parking Deck 2 21 Robeson Campus Center
- 22 Smith Hall
- 23 Stonsby Commons
- 24 Talbott Apartments
- 25 University Square26 15 Washington Street27 Woodward Hall

## University Heights

- 28 Essex County College
- 29 N.JIT
- 30 Newark Museum
- 31 Newark Public Library
- 32 Science Park
- 33 University of Medicine and Dentistry of NJ

## **Downtown Newark**

- 34 Aljira Center for Contemporary Art35 Broad Street Station

- 36 Gateway Center37 Horizon Blue Cross Blue Shield
- 38 |DT

170

- 38 IDT
  39 The Ironbound
  40 James Street Commons
  41 Military Park
  42 Military Park Building
  43 National Newark Building/744 Broad
  44 NJ Historical Society
  45 New Jersey Network
  46 NJ Performing Arts Center
  47 Peddie Memorial Baptist
  48 Penn Station
  49 Prudential
  50 PSE&C

- 49 Prudential 50 PSE&G 51 Riverfront Stadium 52 Robert Treat Hotel 53 St. Michael's Medical Center 54 Seton Hall Law School
- 55 Verizon
- 56 Wachovia
- 57 Washington Park 58 WBGO